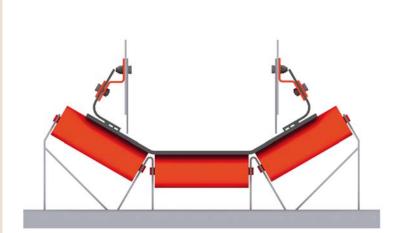

## **REMASKIRT System CB 195**

The REMASKIRT CB 195 sealing profile with matching mounting rails for your conveyor belt.

REMASKIRT CB 195 makes an exceptionally good seal. The special sealing lips with their labyrinth effect keep transported material on the conveyor belt and reduce contamination and loss of material. The sealing lips are held down on the conveyor belt by their own weight, thus preventing damage. In combination with the mounting rails fitting and servicing of the sealing is simplified. An optimally functioning seal is guaranteed.

REMASKIRT sealing system