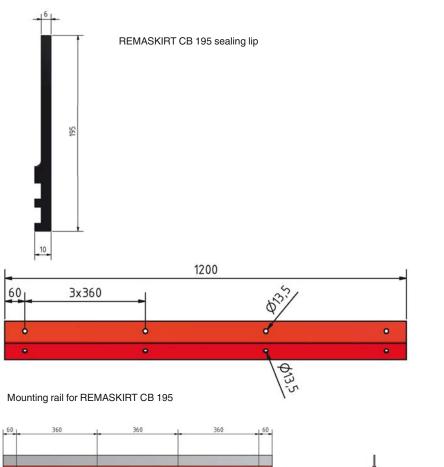

#### **Technical data**

#### **Ordering information**

Ref-No: 550 2651 REMASKIRT CB 195 Sealing lip

Roll length: 31 m

#### Ref-No: 550 2660 Mounting Set

- 10 x mounting rail, bent à 1200 mm
- 10 x mounting rail, flat à 1200 mm
- Mounting screws, galvanized with self-locking nut