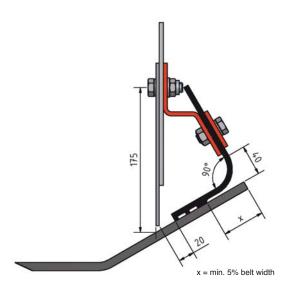

## **REMASKIRT System CB 195**

The REMASKIRT CB 195 sealing profile with matching mounting rails for your conveyor belt.

REMASKIRT CB 195 makes an exceptionally good seal. The special sealing lips with their labyrinth effect keep transported material on the conveyor belt and reduce contamination and loss of material. The sealing lips are held down on the conveyor belt by their own weight, thus preventing damage. In combination with the mounting rails fitting and servicing of the sealing is simplified. An optimally functioning seal is guaranteed.



REMASKIRT sealing system



### Advantages

- Excellent sealing, particularly of fine-grain and dusty material
- The seal is held down on the conveyor belt by its own weight and the flexional pre-tension
- Permanent seal and a long service life
- Whirled-up fine material is retained by the sealing grooves and therefore remains on the conveyor
- The skirting only needs to be adjusted once when fitting (maintenance-free)
- The most effective seal possible is achieved by using in conjunction with REMASLIDE impact bars
- · Easy and fast fitting
- Rails are primed and coated with COROPUR and therefore protected against corrosion





# **REMASKIRT System CB 195**

#### **Technical data**







#### **Ordering information**

Ref-No: 550 2651 REMASKIRT CB 195 Sealing lip

Roll length: 31 m

#### Ref-No: 550 2660 Mounting