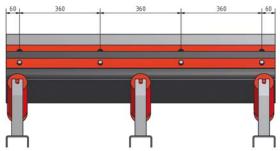

#### **Technical data**

#### Ref-No: 550 2660 Mounting Set

- 10 x mounting rail, bent à 1200 mm
- 10 x mounting rail, flat à 1200 mm
- Mounting screws, galvanized with self-locking nut